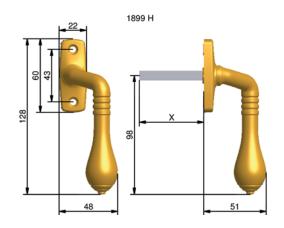

### 1899

Ferdinand Boberg has the drawings ready for Rosenbad, the building for the Swedish government. Paintings of Carl Larsson are used as a model for Swedish interior design. Ernest Hemingway is born.