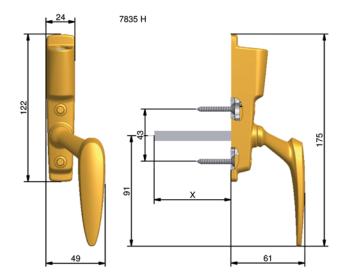

All handles are made of solid brass which gives the right feeling and finish. They are available in bright solid brass, bright chrome- and satin chrome plated. We offer right- and left hand and lockable with push button cylinder, Vinga type.