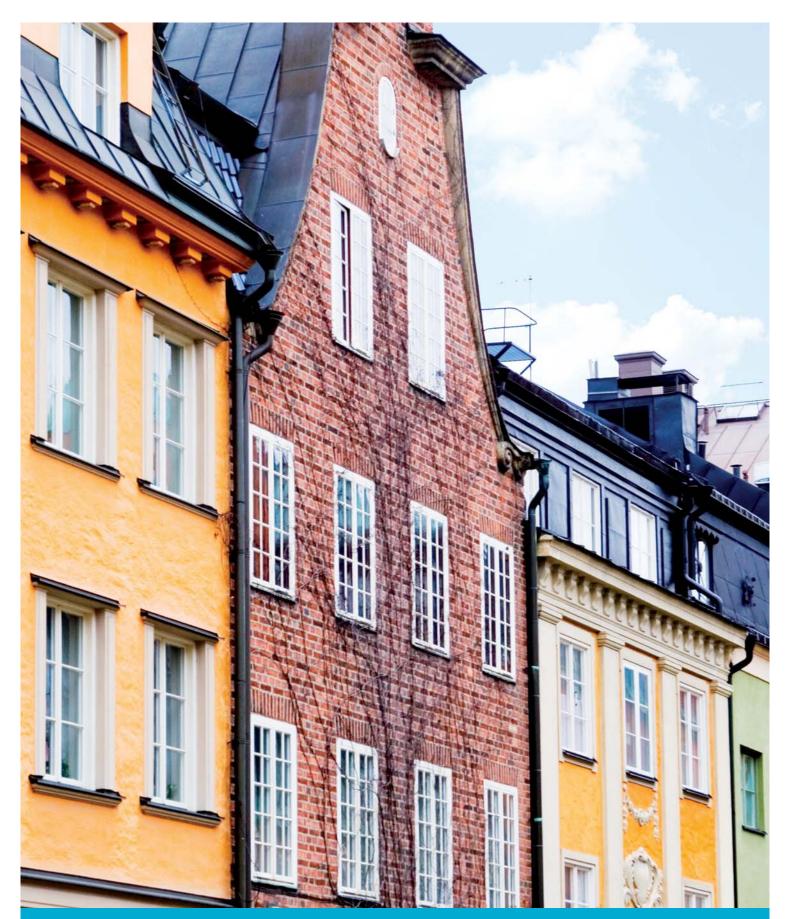

## Handles for windows and balcony doors

For the first time you are able to create a uniform look of handles for doors and windows with the exclusive range of ASSA Epok. The handles in the Epok-range are designed to fit our greatest buildings – from Rococo to Functionalism.