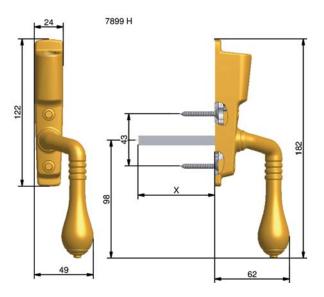

### 1899

Ferdinand Boberg has the drawings ready for Rosenbad, the building for the Swedish government. Paintings of Carl Larsson are used as a model for Swedish interior design. Ernest Hemingway is born.

1899

7899

1899

7899

1899

7899