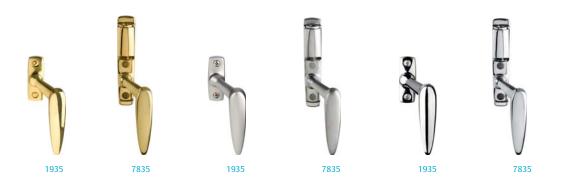

All handles are made of solid brass which gives the right feeling and finish. They are available in bright solid brass, bright chrome- and satin chrome plated. We offer right- and left hand and lockable with push button cylinder, Vinga type.

#### 1935

Bromma airport in Stockholm, designed by Paul Hedquist, is inaugurated. The airplane DC3 is in the air. Slussen and Katarinahissen in Stockholm are inaugurated.

The construction of Vällinby Centre and the five skyscrapers at Hötorget is completed. Volvo Amazon is introduced. The old ship Vasa is found by the diver Anders Franzèn. Ingemar Stenmark is born.