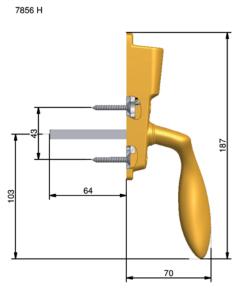

#### 1935

Bromma airport in Stockholm, designed by Paul Hedquist, is inaugurated. The airplane DC3 is in the air. Slussen and Katarinahissen in Stockholm are inaugurated.

The construction of Vällinby Centre and the five skyscrapers at Hötorget is completed. Volvo Amazon is introduced. The old ship Vasa is found by the diver Anders Franzèn. Ingemar Stenmark is born.

7856

1956

7856

1956

7856

ASSA OEM AB Bruksgatan 17 SE-414 51 Göteborg Sweden

Box 12199 SE-402 42 Göteborg Sweden

phone +46 (0)31-704 40 00