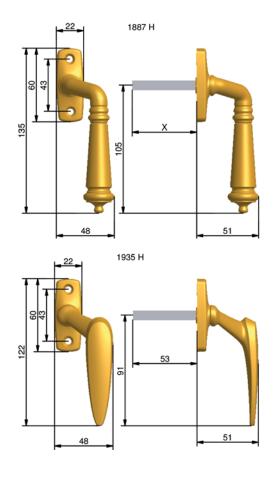

#### 1887

Isaac Gustav Claessons Bünsowska palace is built in Stockholm. Skånska Cementgjuteriet AB (Skanska) is founded. The novel Hemsöborna, by August Strindberg, is released. The architect Le Corbusier is born.

#### 1935

Bromma airport in Stockholm, designed by Paul Hedquist, is inaugurated. The airplane DC3 is in the air. Slussen and Katarinahissen in Stockholm are inaugurated.

The construction of Vällinby Centre and the five skyscrapers at Hötorget is completed. Volvo Amazon is introduced. The old ship Vasa is found by the diver Anders Franzèn. Ingemar Stenmark is born.