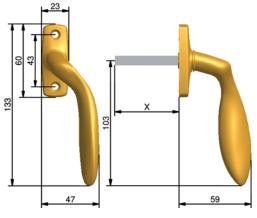

### 1899

Ferdinand Boberg has the drawings ready for Rosenbad, the building for the Swedish government. Paintings of Carl Larsson are used as a model for Swedish interior design. Ernest Hemingway is born.

1899

7899

1899

7899

1899

7899