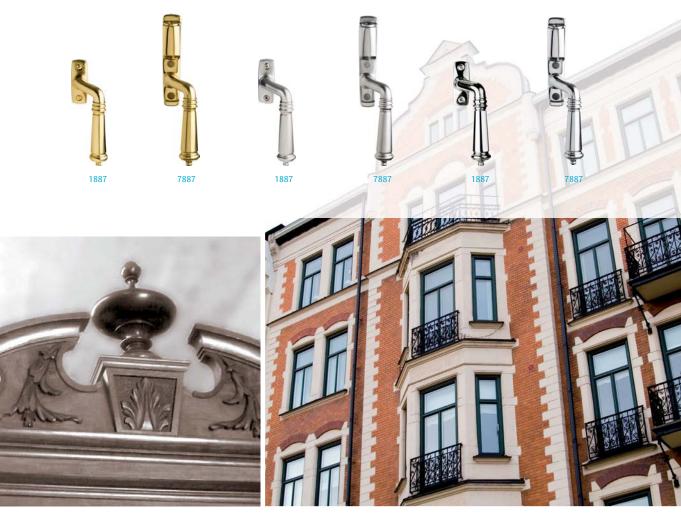

All handles are made of solid brass which gives the right feeling and finish. They are available in bright solid brass, bright chrome- and satin chrome plated. We offer right- and left hand and lockable with push button cylinder, Vinga type.

#### 1887

Isaac Gustav Claessons Bünsowska palace is built in Stockholm. Skånska Cementgjuteriet AB (Skanska) is founded. The novel Hemsöborna, by August Strindberg, is released. The architect Le Corbusier is born.